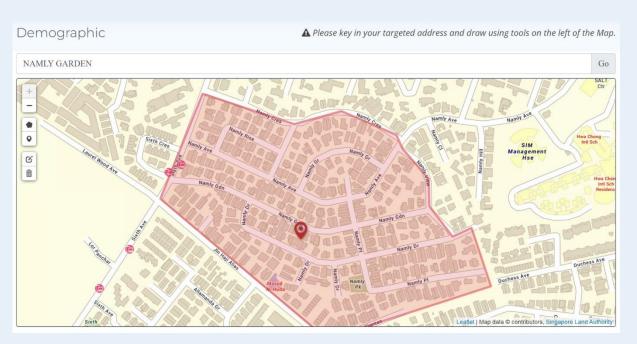

#### Targeting by Buyer and Seller Propensity (Landed)

| Buyer                                                     |                                                                                                                                                                                                                                                                                                                                                                                                                                                                                                                                                                                                                                                                                                                                                                                                                                                                                                                                                                                                                                                                                                                                                                                                                                                                                                                                                                                                                                                                                                                                                                                                                                                                                                                                                                                                                                                                                                                                                                                                                                                                                                                                                                                                                                                                                                                                                                                                                                                                                                |
|-----------------------------------------------------------|------------------------------------------------------------------------------------------------------------------------------------------------------------------------------------------------------------------------------------------------------------------------------------------------------------------------------------------------------------------------------------------------------------------------------------------------------------------------------------------------------------------------------------------------------------------------------------------------------------------------------------------------------------------------------------------------------------------------------------------------------------------------------------------------------------------------------------------------------------------------------------------------------------------------------------------------------------------------------------------------------------------------------------------------------------------------------------------------------------------------------------------------------------------------------------------------------------------------------------------------------------------------------------------------------------------------------------------------------------------------------------------------------------------------------------------------------------------------------------------------------------------------------------------------------------------------------------------------------------------------------------------------------------------------------------------------------------------------------------------------------------------------------------------------------------------------------------------------------------------------------------------------------------------------------------------------------------------------------------------------------------------------------------------------------------------------------------------------------------------------------------------------------------------------------------------------------------------------------------------------------------------------------------------------------------------------------------------------------------------------------------------------------------------------------------------------------------------------------------------------|
| SIAPPAV24                                                 | Home Starter Home Buyer Residential ~ Commercial ~ Profile Targeting ~ Login Register                                                                                                                                                                                                                                                                                                                                                                                                                                                                                                                                                                                                                                                                                                                                                                                                                                                                                                                                                                                                                                                                                                                                                                                                                                                                                                                                                                                                                                                                                                                                                                                                                                                                                                                                                                                                                                                                                                                                                                                                                                                                                                                                                                                                                                                                                                                                                                                                          |
| Buyers Propensity Scores                                  | A Key in address wanted to sell into search box. Enlarge circle to 2KM.                                                                                                                                                                                                                                                                                                                                                                                                                                                                                                                                                                                                                                                                                                                                                                                                                                                                                                                                                                                                                                                                                                                                                                                                                                                                                                                                                                                                                                                                                                                                                                                                                                                                                                                                                                                                                                                                                                                                                                                                                                                                                                                                                                                                                                                                                                                                                                                                                        |
| function to be able to find Business Owners O View Slides | buyers and over 50% of landed buyers are Business Owners. So we added a s nearby your listing/selling property.                                                                                                                                                                                                                                                                                                                                                                                                                                                                                                                                                                                                                                                                                                                                                                                                                                                                                                                                                                                                                                                                                                                                                                                                                                                                                                                                                                                                                                                                                                                                                                                                                                                                                                                                                                                                                                                                                                                                                                                                                                                                                                                                                                                                                                                                                                                                                                                |
| Lentor Street, Lentor Mansion, Singapore                  | VIO'CHU KANG<br>VIO'CHU KANG<br>VIO'CHU KANG<br>The Seletar Mall<br>Creenvich V<br>Link @AMK<br>Link @AMK<br>Link @AMK<br>Link @AMK<br>Link @AMK<br>Data<br>Bah Mi Saigch<br>Mayflower MRT<br>Station (TE6)<br>Mayflower MRT<br>Converse<br>Mayflower MRT<br>Converse<br>Converse<br>Converse<br>Converse<br>Converse<br>Converse<br>Converse<br>Converse<br>Converse<br>Converse<br>Converse<br>Converse<br>Converse<br>Converse<br>Converse<br>Converse<br>Converse<br>Converse<br>Converse<br>Converse<br>Converse<br>Converse<br>Converse<br>Converse<br>Converse<br>Converse<br>Converse<br>Converse<br>Converse<br>Converse<br>Converse<br>Converse<br>Converse<br>Converse<br>Converse<br>Converse<br>Converse<br>Converse<br>Converse<br>Converse<br>Converse<br>Converse<br>Converse<br>Converse<br>Converse<br>Converse<br>Converse<br>Converse<br>Converse<br>Converse<br>Converse<br>Converse<br>Converse<br>Converse<br>Converse<br>Converse<br>Converse<br>Converse<br>Converse<br>Converse<br>Converse<br>Converse<br>Converse<br>Converse<br>Converse<br>Co |

Added new feature to target business owners nearby the property (up to ٠ 2km)\* intended for sale

\*based on Amicus data analysis of landed property buyers

| Buyer Type                           | Mobile Count | Select |
|--------------------------------------|--------------|--------|
| Business Owners Staying at Landed    | 531          |        |
| Business Owners Staying at Condo/Apt | 317          |        |
| Business Owners Staying at HDB       | 1474         |        |
| Builder Count (2020 onward)          | 49           |        |
|                                      |              |        |

Total SMS: 2.371 within 2000 Meters

Add To Cart F View Cart