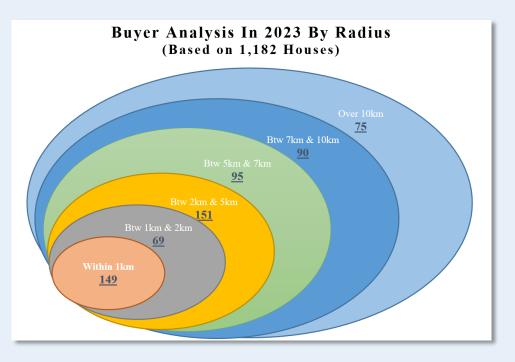

nverse<br>Converse<br>Converse<br>Converse<br>Converse<br>Converse<br>Converse<br>Converse<br>Converse<br>Converse<br>Co |

Added new feature to target business owners nearby the property (up to ٠ 2km)\* intended for sale

\*based on Amicus data analysis of landed property buyers

| Buyer Type                           | Mobile Count | Select |
|--------------------------------------|--------------|--------|
| Business Owners Staying at Landed    | 531          |        |
| Business Owners Staying at Condo/Apt | 317          |        |
| Business Owners Staying at HDB       | 1474         |        |
| Builder Count (2020 onward)          | 49           |        |
|                                      |              |        |

Total SMS: 2.371 within 2000 Meters

Add To Cart F View Cart



## Features at a glance with samples – LANDED SMART DATA SCRAPING

Calculate Sellers Propensity Scores

#### Targeting by Buyer and Seller Propensity (Landed)

#### Seller

| SIAPPAV24                                                                                                      | Home Starter Home Buyer Residential                                                                                                                                                                                                                                           | <ul> <li>Commercial &lt; Profile Targeting &lt; Login Register</li> </ul>