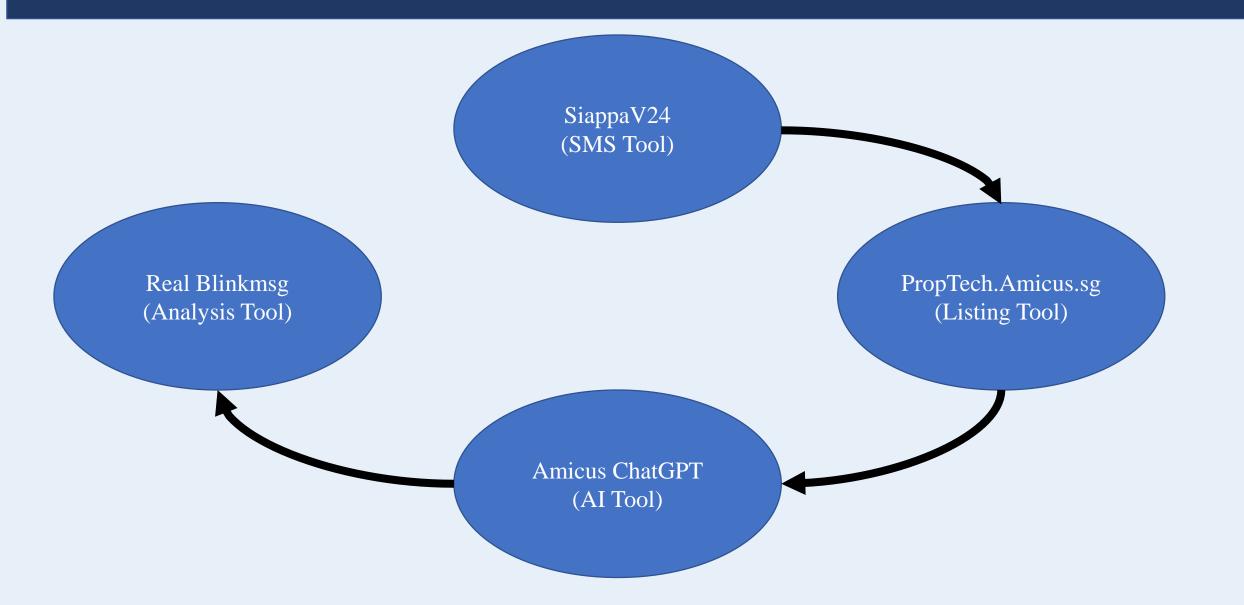

|
| CONDO/APT    | 2,008,960          | 1,810,400                   | 3,819,360           |   | CONDO/APT    | 666,208            | 599,936              | 1,266,144           |
| LANDED       | 654,080            | 268,640                     | 922,720             | 5 | LANDED       | 202,304            | 83,712               | 286,016             |
| Total        | 3,258,720          | 2,744,800                   | 6,003,520           |   | Total        | 1,056,864          | 903,392              | <u>1,960,256</u>    |

# 9.72 Million Mobiles (As of JAN 2024, IMDA Mobile Statistics)



# Amicus 1.4 Million Mobiles (Percoped, Prescored, Number Masking, DNC & Anonymize data)



Condo/Apt Landed HDB Business Owner/Director Shophouse

# **Data Omnichannels Technology Solutions**



# Scenario 1

(If you are marketing particular project using siappa platform and there is a squatter agent in that particular project in Proptech)



# Scenario 2

(If you are marketing particular project using siappa platform and there is no squatter agent in that particular project in Proptech)



# Features at a glance with samples – LANDED SMART DATA SCRAPING

#### Targeting by Buyer and Seller Propensity (Landed)

| Buyer                                                     |