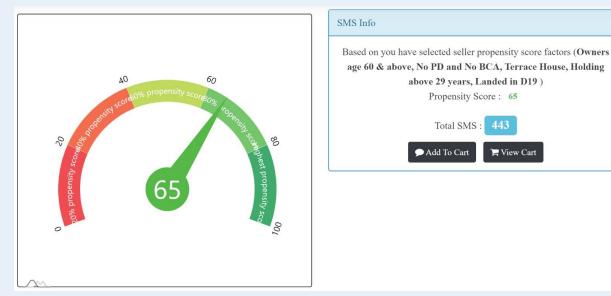

## Features at a glance with samples – LANDED SMART DATA SCRAPING

Calculate Sellers Propensity Scores

#### Targeting by Buyer and Seller Propensity (Landed)

#### Seller

| SIAPPAV24                                                                                                      | Home Starter Home Buyer Residential                                                                                                                                                                                                                                           | <ul> <li>Commercial &lt; Profile Targeting &lt; Login Register</li> </ul>                                                                                                                                                                                                                                                                                                                                                                                                                                                                                                                                                                                                                                                                                                                                                                                                                                                                                                                                                                                                                                                                                                                                                                                                                                                                                                                                                                                                                                                                                                                                                                                                                                                                                                                                                                                                                                                                                                                                                                                                                                                     |
|----------------------------------------------------------------------------------------------------------------|-------------------------------------------------------------------------------------------------------------------------------------------------------------------------------------------------------------------------------------------------------------------------------|-------------------------------------------------------------------------------------------------------------------------------------------------------------------------------------------------------------------------------------------------------------------------------------------------------------------------------------------------------------------------------------------------------------------------------------------------------------------------------------------------------------------------------------------------------------------------------------------------------------------------------------------------------------------------------------------------------------------------------------------------------------------------------------------------------------------------------------------------------------------------------------------------------------------------------------------------------------------------------------------------------------------------------------------------------------------------------------------------------------------------------------------------------------------------------------------------------------------------------------------------------------------------------------------------------------------------------------------------------------------------------------------------------------------------------------------------------------------------------------------------------------------------------------------------------------------------------------------------------------------------------------------------------------------------------------------------------------------------------------------------------------------------------------------------------------------------------------------------------------------------------------------------------------------------------------------------------------------------------------------------------------------------------------------------------------------------------------------------------------------------------|
| Sellers Propensity Scores                                                                                      |                                                                                                                                                                                                                                                                               |                                                                                                                                                                                                                                                                                                                                                                                                                                                                                                                                                                                                                                                                                                                                                                                                                                                                                                                                                                                                                                                                                                                                                                                                                                                                                                                                                                                                                                                                                                                                                                                                                                                                                                                                                                                                                                                                                                                                                                                                                                                                                                                               |
| Based on analysis by Amicus, landed pr<br><i>⊙ Please select minimum 4 and maximus</i><br><b>O</b> View Slides | operty sellers can be categorised into the be<br>m 6 propensity score factors.                                                                                                                                                                                                | ow propensity score factors.                                                                                                                                                                                                                                                                                                                                                                                                                                                                                                                                                                                                                                                                                                                                                                                                                                                                                                                                                                                                                                                                                                                                                                                                                                                                                                                                                                                                                                                                                                                                                                                                                                                                                                                                                                                                                                                                                                                                                                                                                                                                                                  |
| ✓ Owners age 60 and above                                                                                      | Must be rental property                                                                                                                                                                                                                                                       | ✓ No PD and No BCA                                                                                                                                                                                                                                                                                                                                                                                                                                                                                                                                                                                                                                                                                                                                                                                                                                                                                                                                                                                                                                                                                                                                                                                                                                                                                                                                                                                                                                                                                                                                                                                                                                                                                                                                                                                                                                                                                                                                                                                                                                                                                                            |
| Capital gains \$2M and above                                                                                   | D Multiple Property Owner                                                                                                                                                                                                                                                     |                                                                                                                                                                                                                                                                                                                                                                                                                                                                                                                                                                                                                                                                                                                                                                                                                                                                                                                                                                                                                                                                                                                                                                                                                                                                                                                                                                                                                                                                                                                                                                                                                                                                                                                                                                                                                                                                                                                                                                                                                                                                                                                               |
| House Type (Select one option)                                                                                 | Terrace House                                                                                                                                                                                                                                                                 | Detached House                                                                                                                                                                                                                                                                                                                                                                                                                                                                                                                                                                                                                                                                                                                                                                                                                                                                                                                                                                                                                                                                                                                                                                                                                                                                                                                                                                                                                                                                                                                                                                                                                                                                                                                                                                                                                                                                                                                                                                                                                                                                                                                |
| Number of years held (Select one option)                                                                       | <ul> <li>Holding less than 9 years (SSD Landed Excluded)</li> <li>Holding between 12-28 years</li> </ul>                                                                                                                                                                      | <ul> <li>Holding between 9-11 years</li> <li>Bolding above 29 years</li> </ul>                                                                                                                                                                                                                                                                                                                                                                                                                                                                                                                                                                                                                                                                                                                                                                                                                                                                                                                                                                                                                                                                                                                                                                                                                                                                                                                                                                                                                                                                                                                                                                                                                                                                                                                                                                                                                                                                                                                                                                                                                                                |
| District (Select one option)                                                                                   | Landed in D2       Landed         Landed in D5       Landed         Landed in D10       Landed         Landed in D13       Landed         Landed in D16       Landed         Landed in D19       Landed         Landed in D22       Landed         Landed in D26       Landed | d in D8 Canded in D9 Canded in D9 Canded in D12 Canded in D12 Canded in D15 Canded in D15 Canded in D15 Canded in D18 Canded in D20 Canded in D21 Canded in D25 Canded in |

• Ability to target property sellers based on analysed factors such as age, sale vs rental, property type, capital gains, length of ownership, location (district).