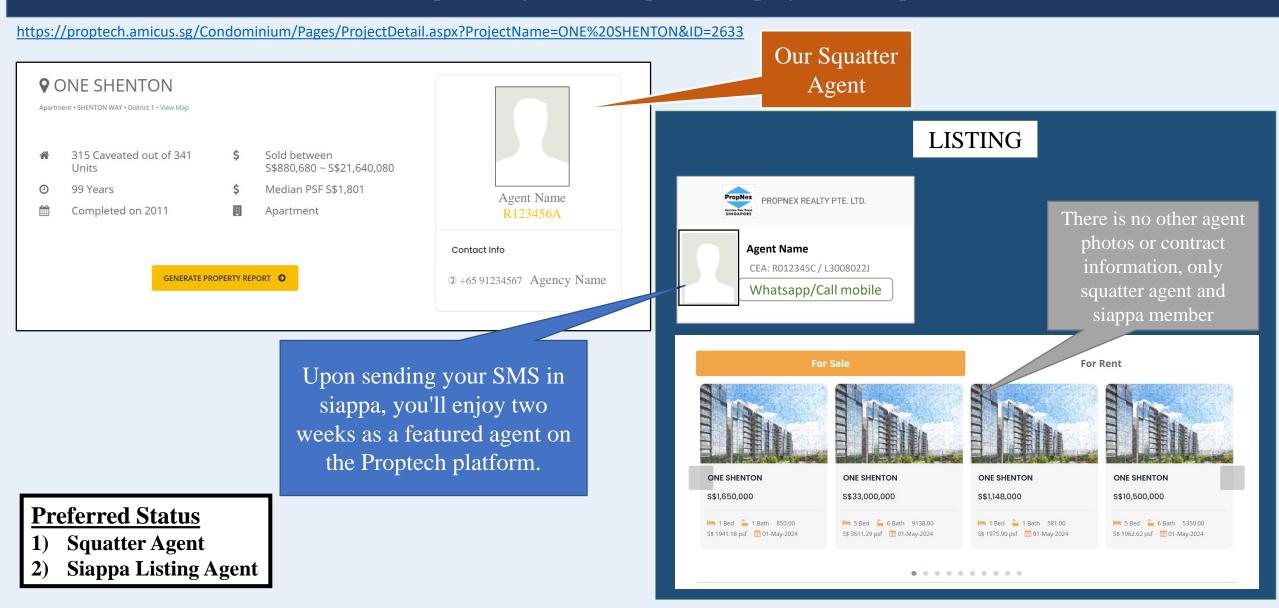

# Scenario 1

(If you are marketing particular project using siappa platform and there is a squatter agent in that particular project in Proptech)

# Scenario 2

(If you are marketing particular project using siappa platform and there is no squatter agent in that particular project in Proptech)