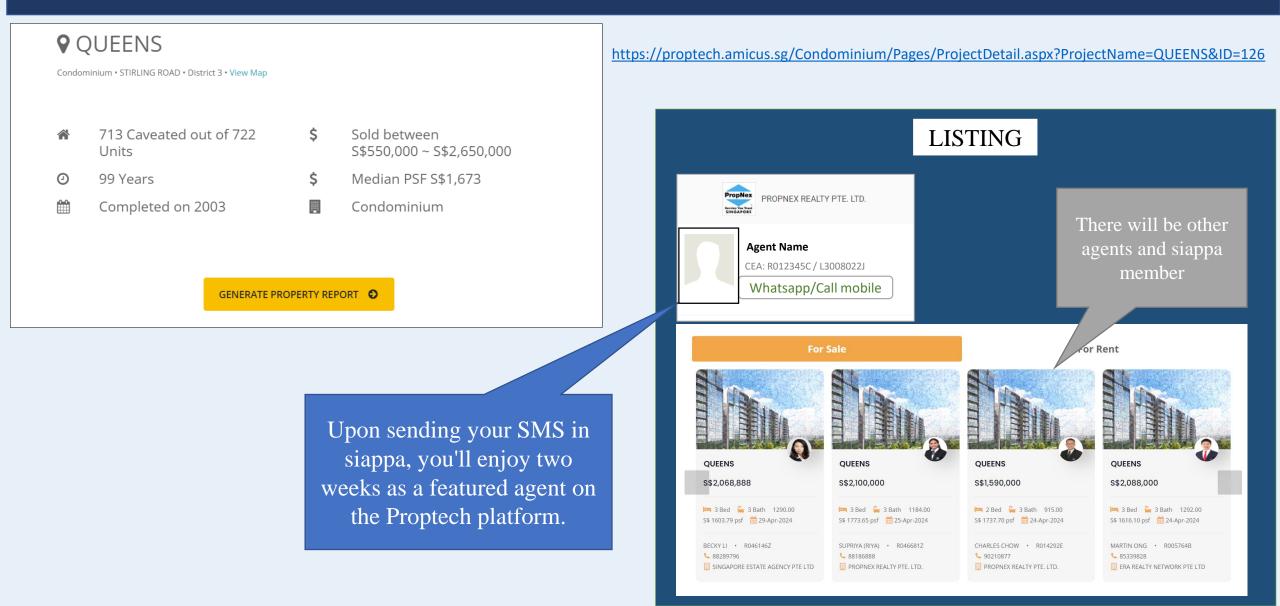

# Scenario 1

(If you are marketing particular project using siappa platform and there is a squatter agent in that particular project in Proptech)

# Scenario 2

(If you are marketing particular project using siappa platform and there is no squatter agent in that particular project in Proptech)