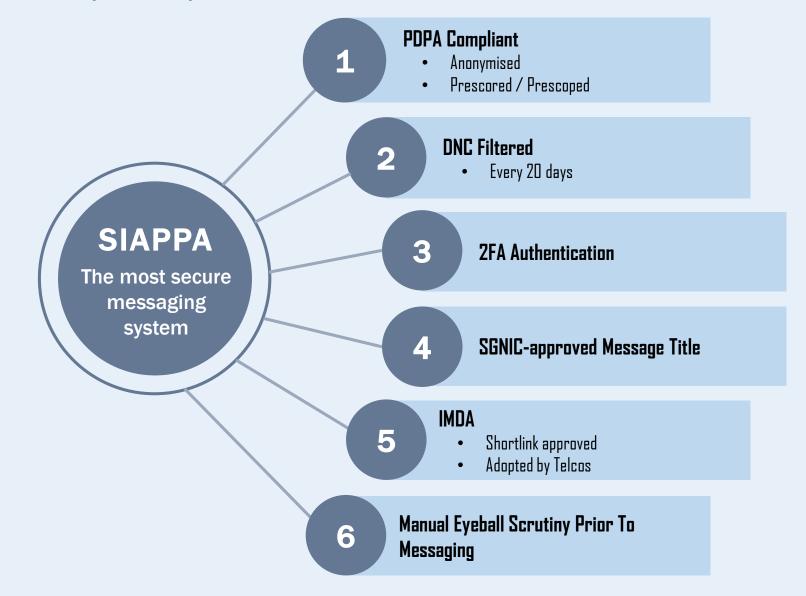

r 65   | 130          |  |  |
| Add To Cart View Cart |                                                |           |              |  |  |

# Features at a glance with samples – AI-DRIVEN SMS TEXT

### Improvements Powered by ChatGPT

text\*\*

Discover your dream home! Spacious 3120 sqft, semi-detached with 2 stories plus a cozy attic, complete with a private swimming pool. Available for viewing at your convenience. For more details or to schedule a visit, call us at 91234567. Your key to luxury living awaits!



**\*\*NOTE:** The original SMS has poor sentence structure with grammar errors and disjointed phrases. Our Generative Pre-trained Transformer (GPT) will correct the supplied text immediately upon selection.

## **F**eatures at a glance



#### **Enhanced Cybersecurity Features**



Messages Sent & Received