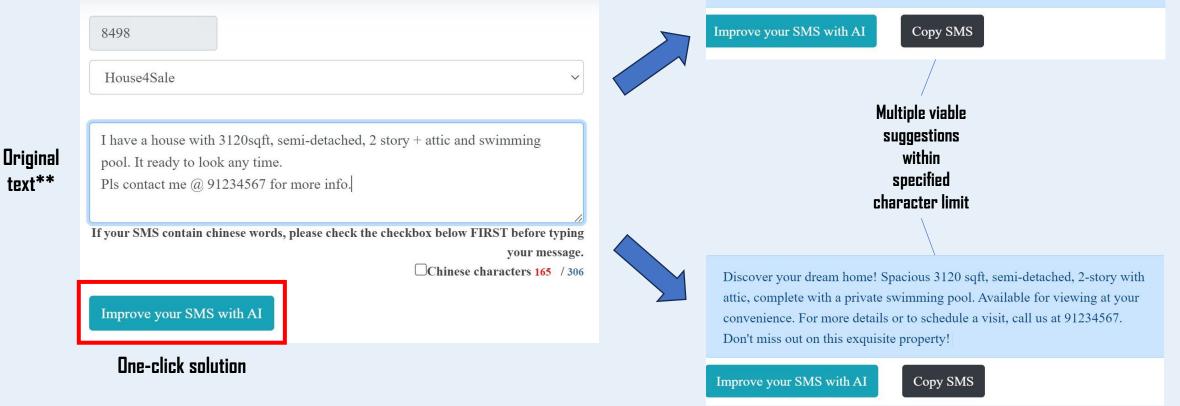

# Features at a glance with samples – AI-DRIVEN SMS TEXT

### Improvements Powered by ChatGPT

text\*\*

Discover your dream home! Spacious 3120 sqft, semi-detached with 2 stories plus a cozy attic, complete with a private swimming pool. Available for viewing at your convenience. For more details or to schedule a visit, call us at 91234567. Your key to luxury living awaits!

**\*\*NOTE:** The original SMS has poor sentence structure with grammar errors and disjointed phrases. Our Generative Pre-trained Transformer (GPT) will correct the supplied text immediately upon selection.