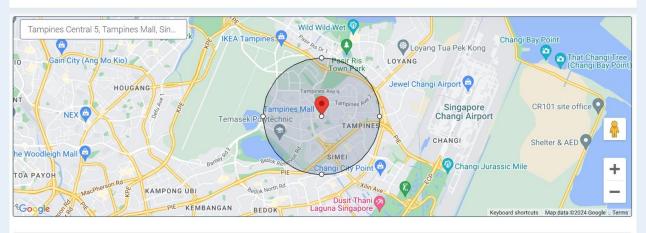

#### **Vector Mapping = Vector Data Analytics = Accurate Targets**

- Customised regions can mapped out as vectors, and further refined via demographic factors
- Radial distance from property can also be selected as a targeting metric